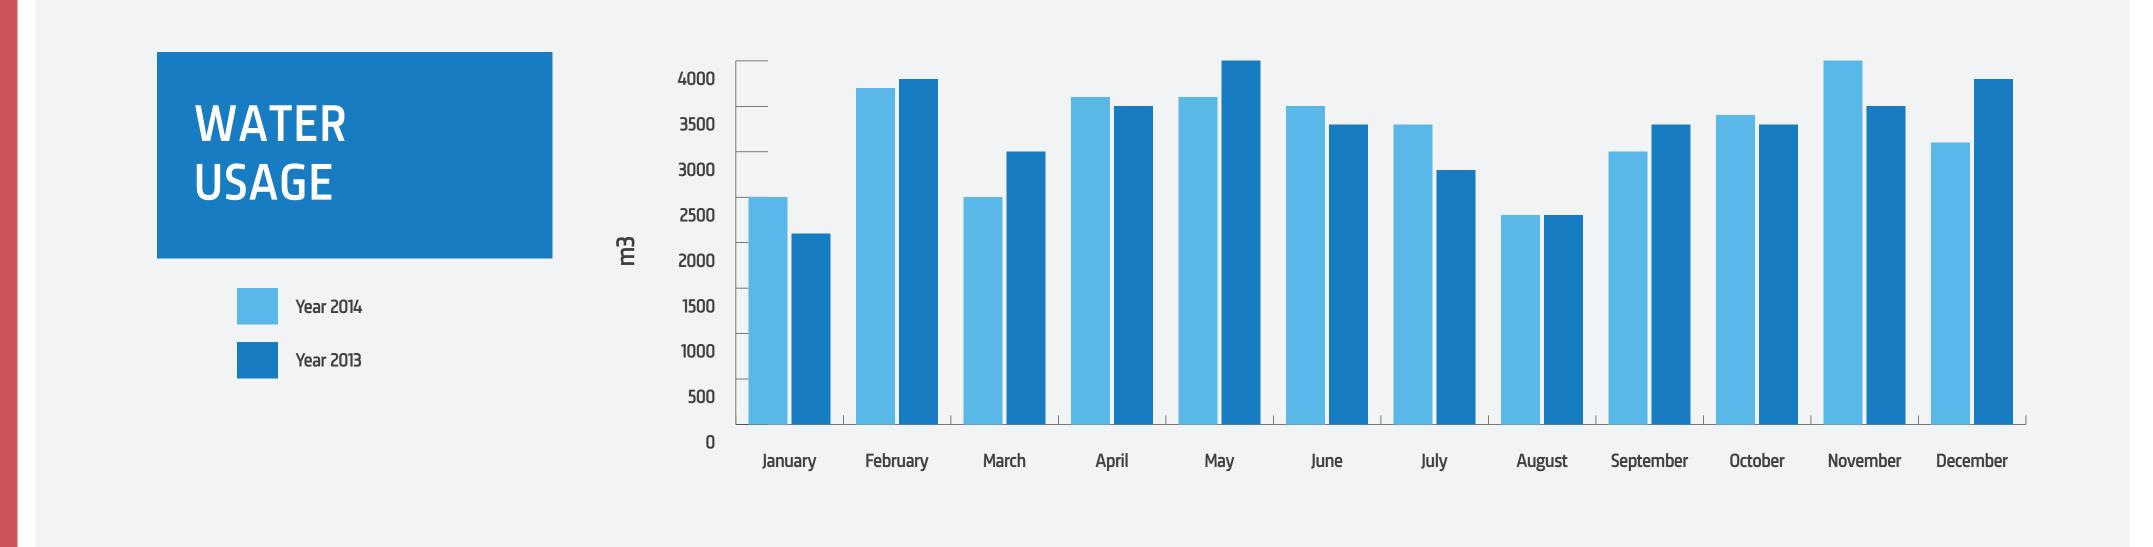

> 74.07 METRIC TONS OF CO<sub>2</sub> or



172 BARRELS OF OIL, or



31,430 LITRES OF GASOLINE, or 15 CARS OFF THE ROAD!





55,106

WATER BOTTLES DIVERTED FROM LANDFILL SINCE INSTALLATION OF WATER BOTTLE TRACKING WATER FOUNTAINS

86,372

KILOGRAMS OF FOOD **WASTE SUCCESSFULLY** COMPOSTED

SUSTAINABLE PURCHASING FOR ONGOING CONSUMABLES

Contact our Sustainability Coordinator at 780.969.0404 or visit our website www.shawconferencecentre.com for more information.





OTHER

O/O TOTAL WASTE DIVERSION FROM LANDFILL IN 2014

## BOMA BESt LEVEL 2 CERTIFICATION:

SUSTAINABLE CONVENTIONS
HELD IN 2014

LANDSCAPED MILKWEED GARDEN FOR MONARCH BUTTERFLY REPOPULATION

## 7123 KG OF FOOD

DONATED TO EDMONTON'S FOOD BANK
THROUGH SECOND HELPING PROGRAM

INDIGENOUS PERMACULTURE MEDICINE WHEEL GARDEN