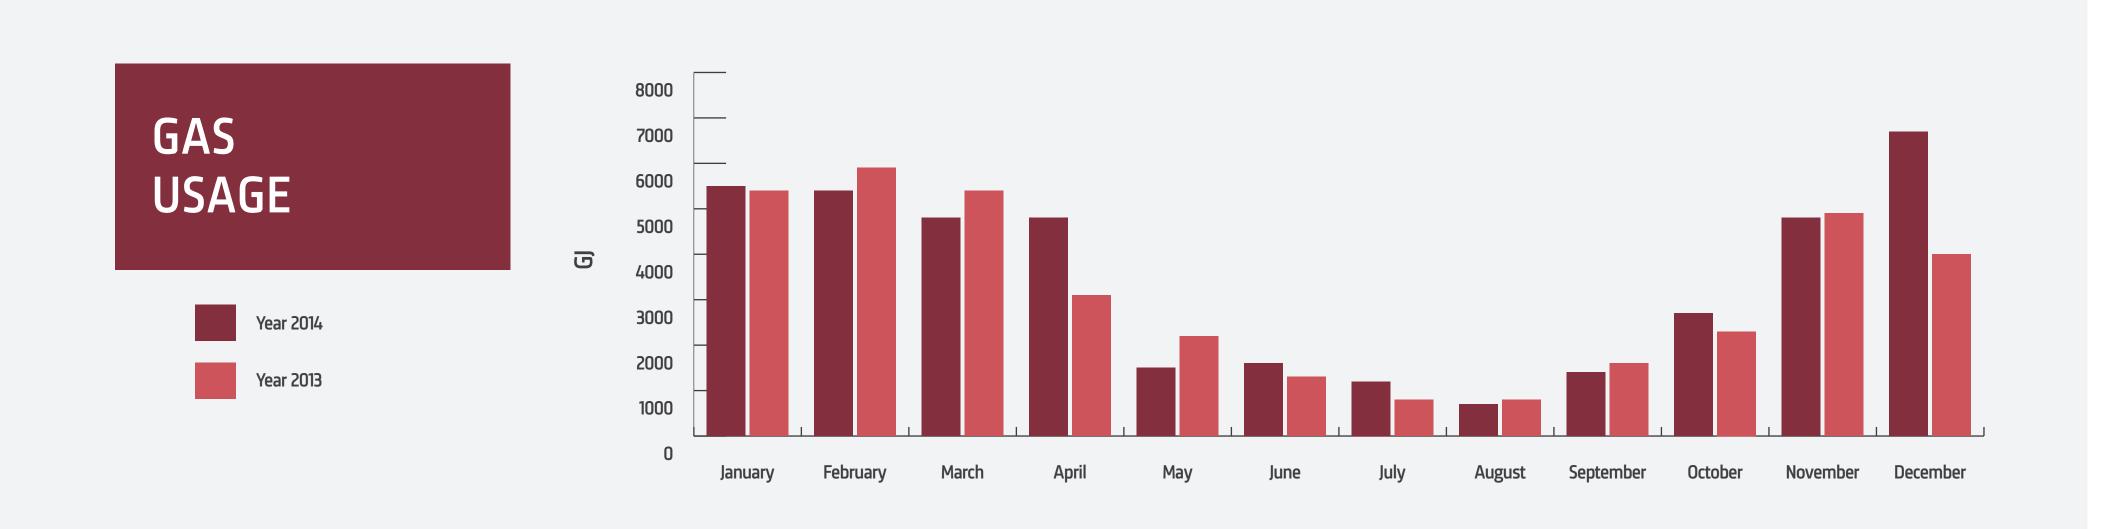

REDUCTION RETROFIT:

107,418 OR KILOWATT HOURS

THE EQUIVALENT OF:

CO<sub>2</sub> 74.07 METRIC TONS OF CO<sub>2</sub> or

172 BARRELS OF OIL, or

31,430 LITRES OF GASOLINE, or 15 CARS OFF THE ROAD!

55,106

WATER BOTTLES DIVERTED FROM LANDFILL SINCE INSTALLATION OF WATER BOTTLE TRACKING WATER FOUNTAINS