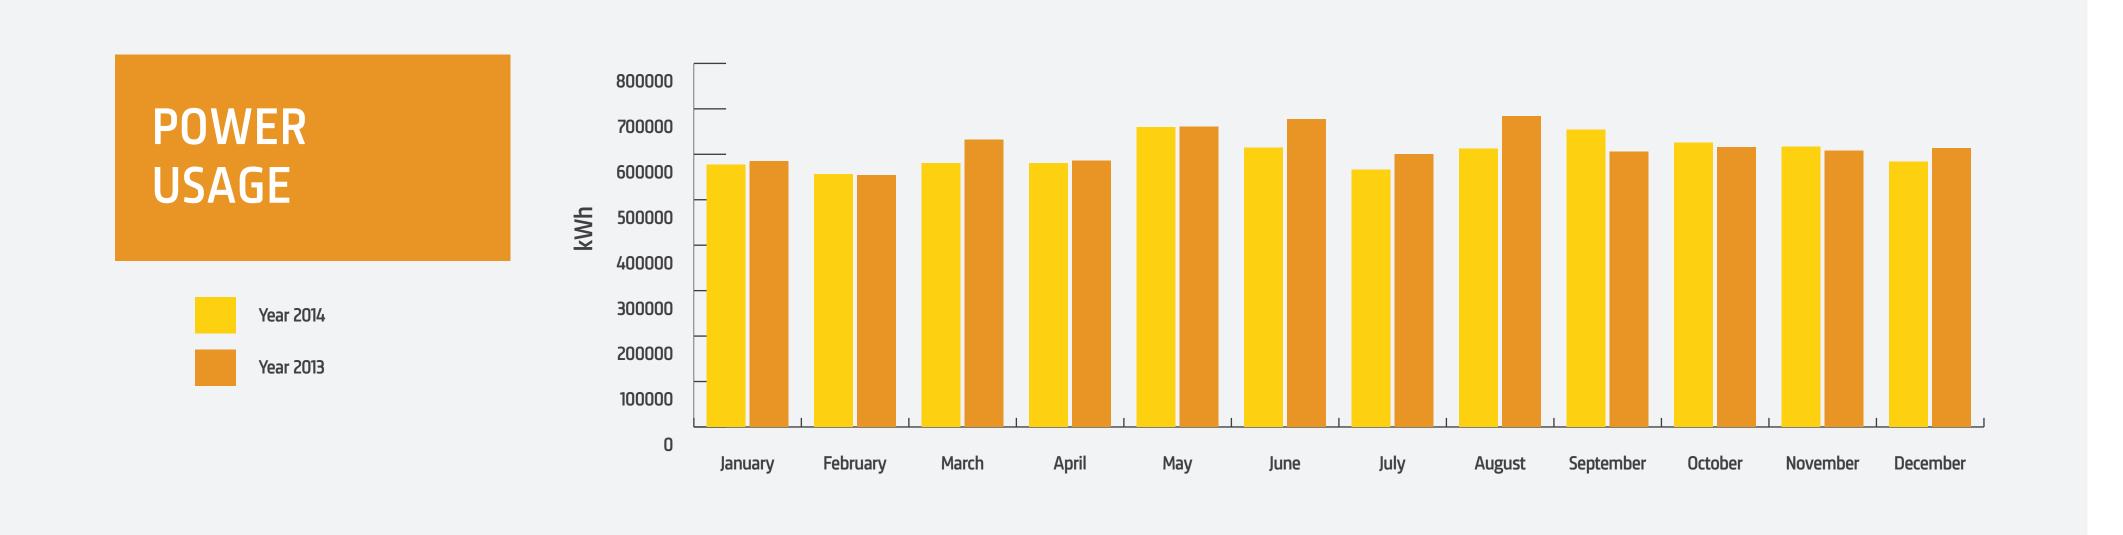

REDUCTION RETROFIT:

107,418 OR KILOWATT HOURS

THE EQUIVALENT OF:

CO<sub>2</sub> 74.07 METRIC TONS OF CO<sub>2</sub> or

172 BARRELS OF OIL, or

31,430 LITRES OF GASOLINE, or 15 CARS OFF THE ROAD!

55,106

WATER BOTTLES DIVERTED FROM LANDFILL SINCE INSTALLATION OF WATER BOTTLE TRACKING WATER FOUNTAINS